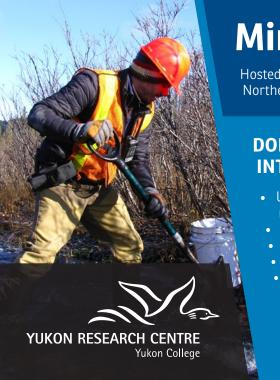

## **Mining Workshops**

Hosted by NSERC Industrial Research Chair in Northern Mine Remediation, Dr. Guillaume Nielsen

## DOES YOUR COMMUNITY HAVE INTEREST IN THE FOLLOWING?

- Understanding the mining industry and mine contamination in the Yukon
- Treatment for mine contamination
- Active treatments vs. passives treatments
- Mine revegetation
- Involving First Nation students in environmental projects